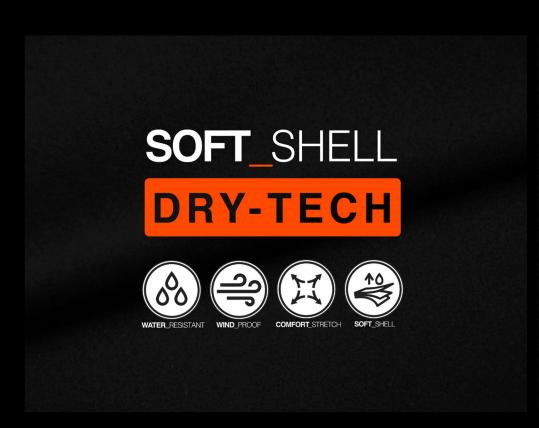

## REAL DOWN 80/20

IL SOFTSHELL È DA SEMPRE UNO DEI TESSUTI PIÙ UTILIZZATI DA CIESSE PIUMINI: RIPRESO DAL MONDO OUTDOOR È STATO PERFEZIONATO CON IL FINE DI GARANTIRE ERGONOMIA E LIBERTÀ DI MOVIMENTO. IL SOFTSHELL CONSENTE DI CREARE UN MICROCLIMA FAVOREVOLE ANCHE ALL'AUMENTARE DELLA TEMPERATURA CORPOREA, ED ALLO STESSO TEMPO FAVORISCE LA FUORIUSCITA DELL'ECCESSO DI UMIDITÀ E CALORE CHE IL CORPO PRODUCE, IL TUTTO SENZA PERDERE MAI DI VISTA IL DESIGN CONTEMPORANEO DAL GUSTO SEMPLICE E SOFISTICATO.