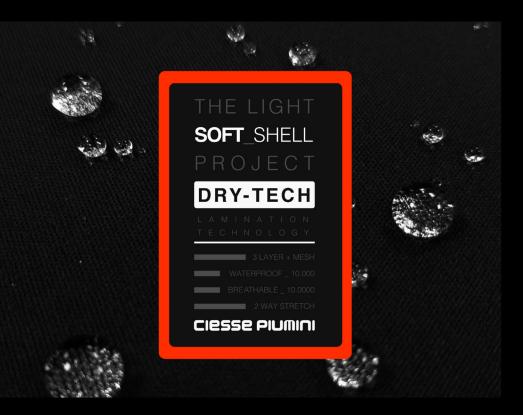

## REAL DOWN 80/20

IL SOFTSHELL È DA SEMPRE UNO DEI TESSUTI PIÙ UTILIZZATI DA CIESSE PIUMINI: RIPRESO DAL MONDO OUTDOOR È STATO PERFEZIONATO CON IL FINE DI GARANTIRE ERGONOMIA E LIBERTÀ DI MOVIMENTO. IL SOFTSHELL CONSENTE DI CREARE UN MICROCLIMA FAVOREVOLE ANCHE ALL'AUMENTARE DELLA TEMPERATURA CORPOREA, ED ALLO STESSO TEMPO FAVORISCE LA FUORIUSCITA DELL'ECCESSO DI UMIDITÀ E CALORE CHE IL CORPO PRODUCE, IL TUTTO SENZA PERDERE MAI DI VISTA IL DESIGN CONTEMPORANEO DAL GUSTO SEMPLICE E SOFISTICATO.