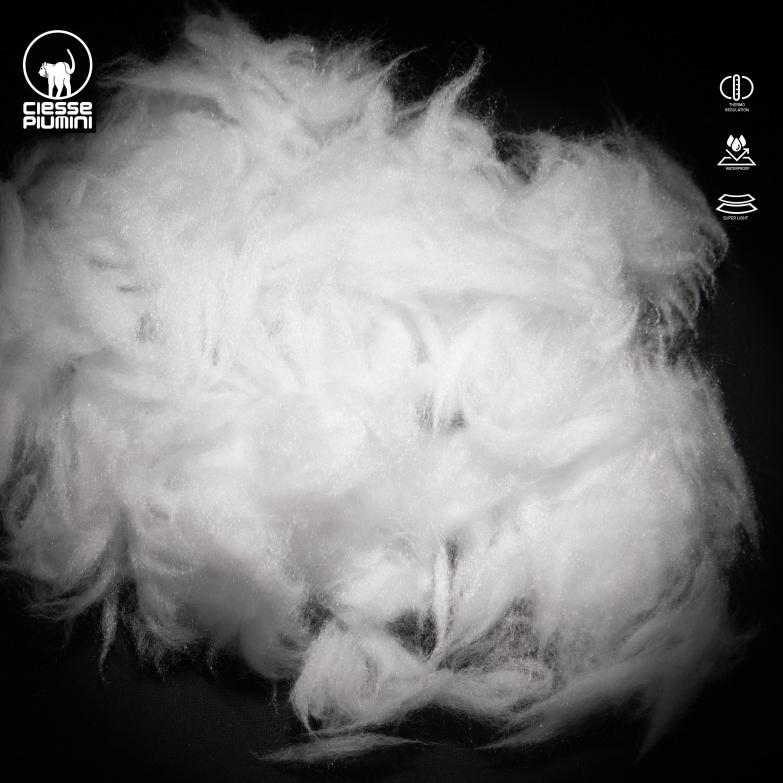

### **PRIMALOFT®**

PRIMALOFT È LEADER NELLA TECNOLOGIA DEI MATERIALI AVANZATI E PRODUCE PRODOTTI ISOLANTI SINTETICI SOSTENIBILI.

MILIONI DI BOTTIGLIE D'ACQUA VUOTE CHE VENGONO SMALTITE OGNI ANNO. DA QUESTE SONO GENERATE FIBRE AD ALTE PRESTAZIONI UTILIZZATE NEGLI ISOLANTI E TESSUTI PRIMALOFT®. L'OBIETTIVO È QUELLO DI CAMBIARE IL MONDO UNA GIACCA ALLA VOLTA.

LA "PIUMA 80/20" SI RIFERISCE ALLA PROPORZIONE DI PIUME D'OCA E PIUME D'ANATRA UTILIZZATE NELL'IMBOTTITURA. IN PARTICOLARE, INDICA CHE L'80% DELL'IMBOTTITURA È COSTITUITO DA PIUME D'OCA, MENTRE IL RESTANTE 20% È COSTITUITO DA PIUME D'ANATRA. QUESTA COMBINAZIONE PUÒ OFFRIRE UNA BUONA COMBINAZIONE DI MORBIDEZZA E SUPPORTO ED È SPESSO APPREZZATA PER LA SUA QUALITÀ E LE OTTIME PERFORMANCE.