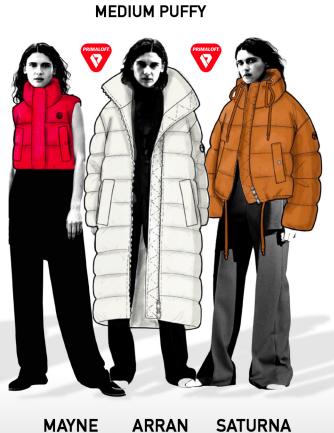

LA COLLEZIONE SI SUDDIVIDE IN 3 CATEGORIE: MEDIUM PUFFY, SUPERPUFFY E SOFTSHELL CON L'OBIETTIVO DI INTERCETTARE CONSUMATORI ATTENTI ALLA QUALITÀ, ALLE PERFORMANCE E AL DESIGN.

LA PROPOSTA MEDIUM PUFFY UOMO E DONNA È CARATTERIZZATA DA MODELLI REALIZZATI CON MATERIALI IN NYLON EFFETTO PELLE, MACRO RIPSTOP EFFETTO TINTO IN CAPO E DETTAGLI IN CANVAS DECLINATI SU DIVERSE LUNGHEZZE: DAL CROP VEST, BOMBER E CAPPOTTO LUNGO ALLA CAVIGLIA DA DONNA, FINO AL PARKA DA UOMO. IL SUPER PUFFY UOMO E DONNA ESPRIME DEI VOLUMI CONTEMPORANEI QUASI ESASPERATI IN FIT OVERSIZE REALIZZATI IN TESSUTO NYLON 50 DENARI DECLINATI ATTRAVERSO GIOCHI DI TRAPUNTA ED IMPUNTURE DIAGONALI SULL'UOMO E MIX DI LUNGHEZZE E SETTORI SULLA DONNA. ENTRAMBI I PROGETTI SI CARATTERIZZANO PER L'IMBOTTITURA IN ECO DOWN PRIMALOFT 100% RICICLATO.