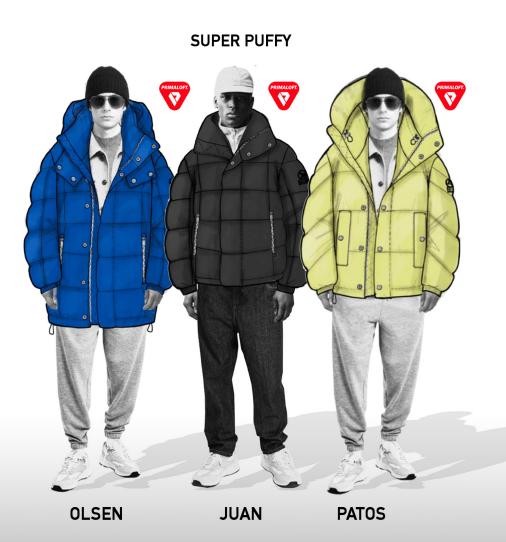

LA COLLEZIONE SI SUDDIVIDE IN 3 CATEGORIE: MEDIUM PUFFY, SUPERPUFFY E SOFTSHELL CON L'OBIETTIVO DI INTERCETTARE CONSUMATORI ATTENTI ALLA QUALITÀ, ALLE PERFORMANCE E AL DESIGN.

LA PROPOSTA MEDIUM PUFFY UOMO E DONNA È CARATTERIZZATA DA MODELLI REALIZZATI CON MATERIALI IN NYLON EFFETTO PELLE, MACRO RIPSTOP EFFETTO TINTO IN CAPO E DETTAGLI IN CANVAS DECLINATI SU DIVERSE LUNGHEZZE: DAL CROP VEST, BOMBER E CAPPOTTO LUNGO ALLA CAVIGLIA DA DONNA, FINO AL PARKA DA UOMO. IL SUPER PUFFY UOMO E DONNA ESPRIME DEI VOLUMI CONTEMPORANEI QUASI ESASPERATI IN FIT OVERSIZE REALIZZATI IN TESSUTO NYLON 50 DENARI DECLINATI ATTRAVERSO GIOCHI DI TRAPUNTA ED IMPUNTURE DIAGONALI SULL'UOMO E MIX DI LUNGHEZZE E SETTORI SULLA DONNA. ENTRAMBI I PROGETTI SI CARATTERIZZANO PER L'IMBOTTITURA IN ECO DOWN PRIMALOFT 100% RICICLATO.