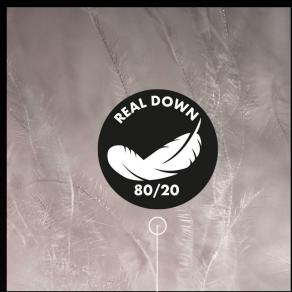

LA "PIUMA 80/20" SI RIFERISCE ALLA PROPORZIONE DI PIUME D'OCA E PIUME D'ANATRA UTILIZZATE NELL'IMBOTTITURA. IN PARTICOLARE, INDICA CHE L'80% DELL'IMBOTTITURA È COSTITUITO DA PIUME D'OCA, MENTRE IL RESTANTE 20% È COSTITUITO DA PIUME D'ANATRA. QUESTA COMBINAZIONE PUÒ OFFRIRE UNA BUONA COMBINAZIONE DI MORBIDEZZA E SUPPORTO ED È SPESSO APPREZZATA PER LA SUA QUALITÀ E LE OTTIME PERFORMANCE.