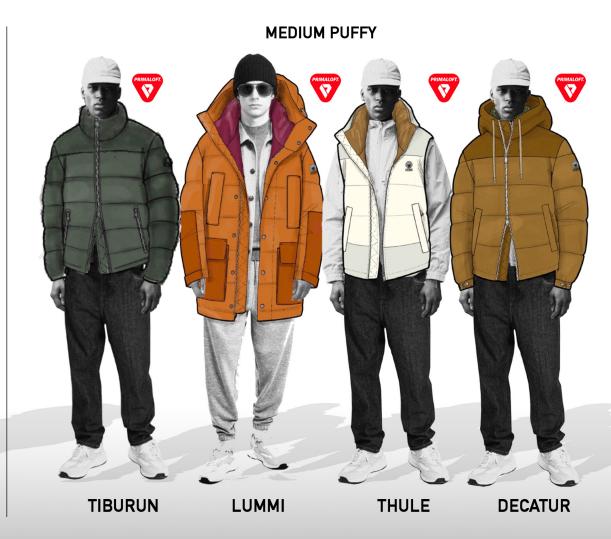

LA COLLEZIONE SI SUDDIVIDE IN 3 CATEGORIE: MEDIUM PUFFY, SUPERPUFFY E SOFTSHELL CON L'OBIETTIVO DI INTERCETTARE CONSUMATORI ATTENTI ALLA QUALITÀ, ALLE PERFORMANCE E AL DESIGN.

LA PROPOSTA MEDIUM PUFFY UOMO E DONNA È CARATTERIZZATA DA MODELLI REALIZZATI CON MATERIALI IN NYLON EFFETTO PELLE, MACRO RIPSTOP EFFETTO TINTO IN CAPO E DETTAGLI IN CANVAS DECLINATI SU DIVERSE LUNGHEZZE: DAL CROP VEST, BOMBER E CAPPOTTO LUNGO ALLA CAVIGLIA DA DONNA, FINO AL PARKA DA UOMO. IL SUPER PUFFY UOMO E DONNA ESPRIME DEI VOLUMI CONTEMPORANEI QUASI ESASPERATI IN FIT OVERSIZE REALIZZATI IN TESSUTO NYLON 50 DENARI DECLINATI ATTRAVERSO GIOCHI DI TRAPUNTA ED IMPUNTURE DIAGONALI SULL'UOMO E MIX DI LUNGHEZZE E SETTORI SULLA DONNA. ENTRAMBI I PROGETTI SI CARATTERIZZANO PER L'IMBOTTITURA IN ECO DOWN PRIMALOFT 100% RICICLATO.