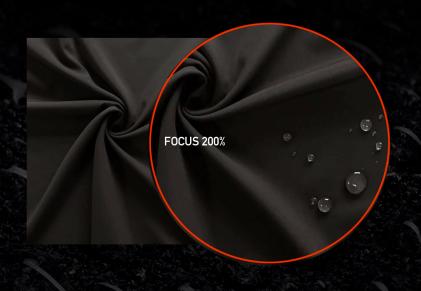

## REAL DOWN 80/20

IL SOFTSHELL È DA SEMPRE UNO DEI TESSUTI PIÙ UTILIZZATI DA CIESSE PIUMINI: RIPRESO DAL MONDO OUTDOOR È STATO PERFEZIONATO CON IL FINE DI GARANTIRE ERGONOMIA E LIBERTÀ DI MOVIMENTO. IL SOFTSHELL CONSENTE DI CREARE UN MICROCLIMA FAVOREVOLE ANCHE ALL'AUMENTARE DELLA TEMPERATURA CORPOREA, ED ALLO STESSO TEMPO FAVORISCE LA FUORIUSCITA DELL'ECCESSO DI UMIDITÀ E CALORE CHE IL CORPO PRODUCE, IL TUTTO SENZA PERDERE MAI DI VISTA IL DESIGN CONTEMPORANEO DAL GUSTO SEMPLICE E SOFISTICATO.