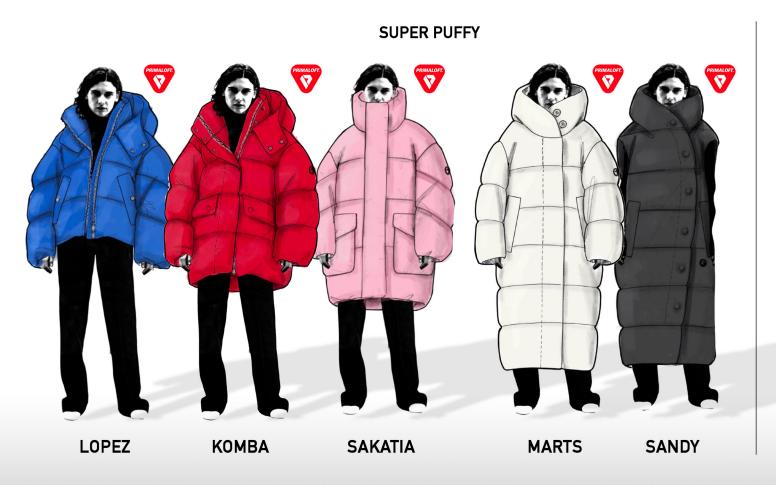

LA COLLEZIONE SI SUDDIVIDE IN 3 CATEGORIE: MEDIUM PUFFY, SUPERPUFFY E SOFTSHELL CON L'OBIETTIVO DI INTERCETTARE CONSUMATORI ATTENTI ALLA QUALITÀ, ALLE PERFORMANCE E AL DESIGN.

LA PROPOSTA MEDIUM PUFFY UOMO E DONNA È CARATTERIZZATA DA MODELLI REALIZZATI CON MATERIALI IN NYLON EFFETTO PELLE, MACRO RIPSTOP EFFETTO TINTO IN CAPO E DETTAGLI IN CANVAS DECLINATI SU DIVERSE LUNGHEZZE: DAL CROP VEST, BOMBER E CAPPOTTO LUNGO ALLA CAVIGLIA DA DONNA, FINO AL PARKA DA UOMO. IL SUPER PUFFY UOMO E DONNA ESPRIME DEI VOLUMI CONTEMPORANEI QUASI ESASPERATI IN FIT OVERSIZE REALIZZATI IN TESSUTO NYLON 50 DENARI DECLINATI ATTRAVERSO GIOCHI DI TRAPUNTA ED IMPUNTURE DIAGONALI SULL'UOMO E MIX DI LUNGHEZZE E SETTORI SULLA DONNA. ENTRAMBI I PROGETTI SI CARATTERIZZANO PER L'IMBOTTITURA IN ECO DOWN PRIMALOFT 100% RICICLATO.