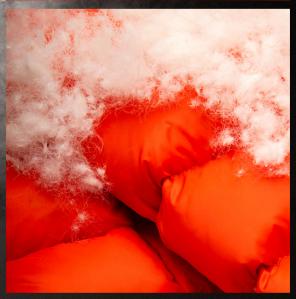

LA "PIUMA 80/20" SI RIFERISCE ALLA PROPORZIONE DI PIUME D'OCA E PIUME D'ANATRA UTILIZZATE NELL'IMBOTTITURA. IN PARTICOLARE, INDICA CHE L'80% DELL'IMBOTTITURA È COSTITUITO DA PIUME D'OCA, MENTRE IL RESTANTE 20% È COSTITUITO DA PIUME D'ANATRA. QUESTA COMBINAZIONE PUÒ OFFRIRE UNA BUONA COMBINAZIONE DI MORBIDEZZA E SUPPORTO ED È SPESSO APPREZZATA PER LA SUA QUALITÀ E LE OTTIME PERFORMANCE.