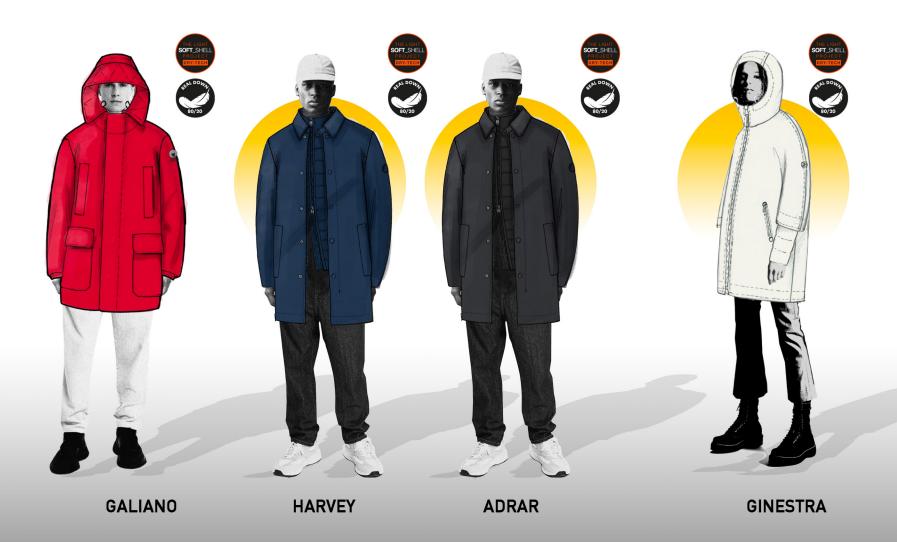

LA PROPOSTA SOFTSHELL VEDE PROTAGONISTI OLTRE AI DUE MODELLI ICONICI, ADRAR E HARVEY, ANCHE UNA NOVITÀ DI STAGIONE: GALIANO. L'ADRAR È IMBOTTITO IN VERA PIUMA, L'HARVEY È DOTATO DI IMBOTTITURA IN OVATTA E PETTORINA STACCABILE PERFETTO PER L'ATTACCO DI STAGIONE, E IL GALIANO È UN PARKA REALIZZATO IN PIUMA. I CAPI CONIUGANO L'ANIMO SPORTIVO DEL BRAND, ESPRESSO DAL TESSUTO TECNICO WATER E WINDPROOF, CON UNO STILE PIÙ ELEGANTE E VERSATILE RACCONTATO DAL DESIGN ISPIRATO AL MONDO SARTORIALE. A COMPLETARE LA PROPOSTA SOFTSHELL, L'ICONICO MODELLO DONNA GINESTRA, CON PETTORINA INTERNA IN PIUMA E FONDO MANICA IN NYLON REMOVIBILE CON ZIP, ESPRIME FEMMINILITÀ, FUNZIONALITÀ E PERFORMANCE.